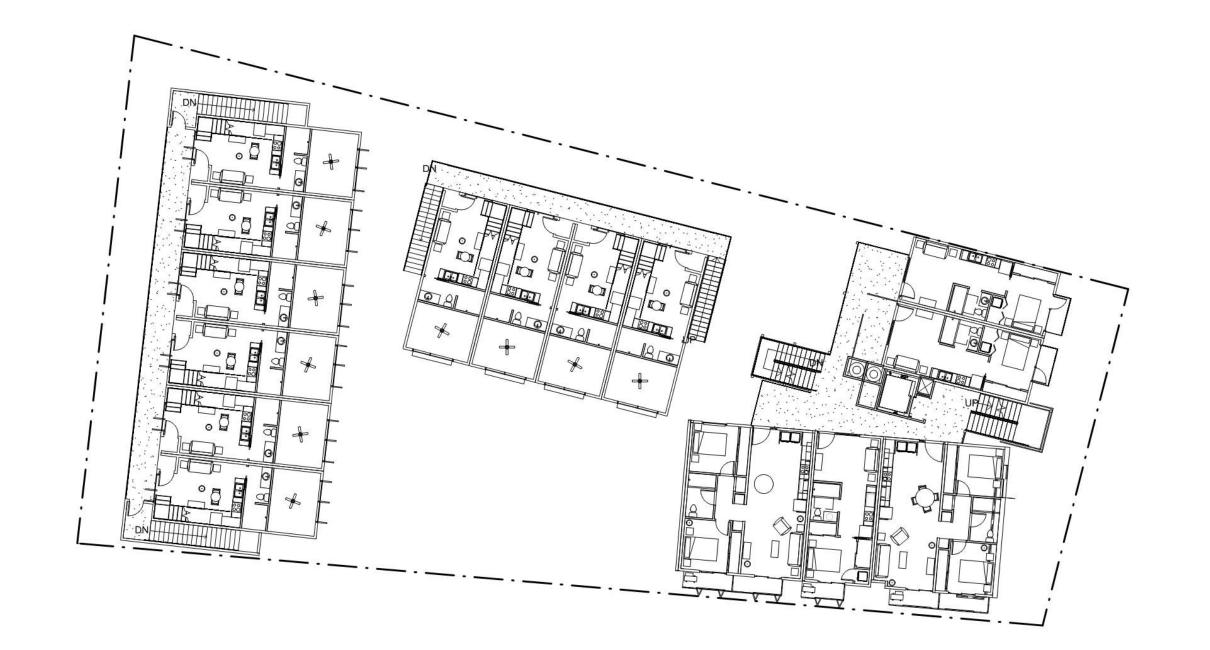

en, powdercoated
- 4 Metal seam roofing, zinc

- 6 Aluminum perforated screen, powdercoated
- 7 Board formed concrete, natural finish
- 8 Recessed aluminum window, dark bronze

- 9 Recessed aluminum sliding door, dark bronze
- 10 Steel panel railing, powdercoated
- Charred wood siding, brushed black finish
- Fiber cement panels, white



4 Recessed aluminum door, painted

Recessed aluminum window, dark bronze



### **South Elevation**

- 1 Light sand finish stucco, white
- 2 Wood trellis, brown stain
- 3 Aluminum perforated screen, powdercoated
- 4 Metal seam roofing, zinc
- 5 Downspout, galvanized steel

- 6 Steel beam, paint
- 7 Recessed aluminum door, paint
- 8 Recessed aluminum window, dark bronze
- 9 Recessed aluminum sliding door, dark bronze
- 10 Steel panel railing, powdercoated



















**West Elevation** 

- 1 Light sand finish stucco, white
- 2 Wood trellis, brown stain
- 3 Aluminum perforated screen, powdercoated
- 4 Metal seam roofing, zinc
- 5 Dark sand finish stucco, Black Bean
- 6 Aluminum perforated screen, powdercoated



### North Elevation

- 7 Board formed concrete, natural finish
- 8 Recessed aluminum window, dark bronze
- 9 Recessed aluminum door, painted

- 10 Steel panel railing, powdercoated
- [1] Charred wood siding, brushed black finish
- 12 CMU wall, natural finish



South Elevation

- Light sand finish stucco, white
- 2 Wood trellis, brown stain
- 3 Aluminum perforated screen, powdercoated
- 4 Metal seam roofing, zinc
- 5 Downspout, galvanized steel



West Elevation

- Steel beam, paint
- Recessed aluminum door, paint
- Recessed al