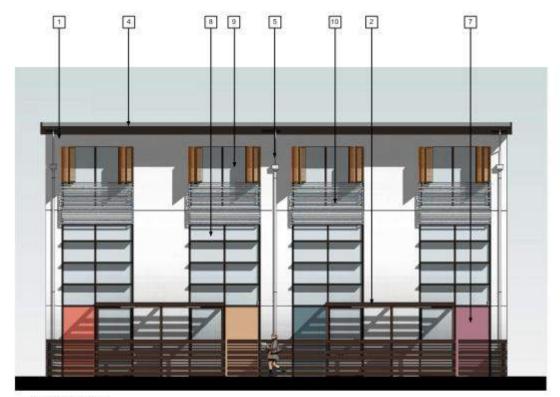

- - Wood trellis, stain
  - 3 Aluminum perforated screen, powdercoated
  - 4 Metal seam roofing, zinc

1 Light sand finish stucco, white

5 Aluminum fin, dark bronze

- Aluminum perforated screen, powdercoated
- Steel beam, paint
- Recessed aluminum window, dark bronze
- Recessed aluminum sliding door, dark bronze
- 10 Steel panel railing, powdercoated

### North Elevation

- 1 Light sand finish stucco, white
- 2 Metal seam roofing, zinc
- 3 Steel beam, paint

- 4 Recessed aluminum window, dark bronze
- 5 Aluminum fin, dark bronze
- 6 Steel panel railing, powdercoated