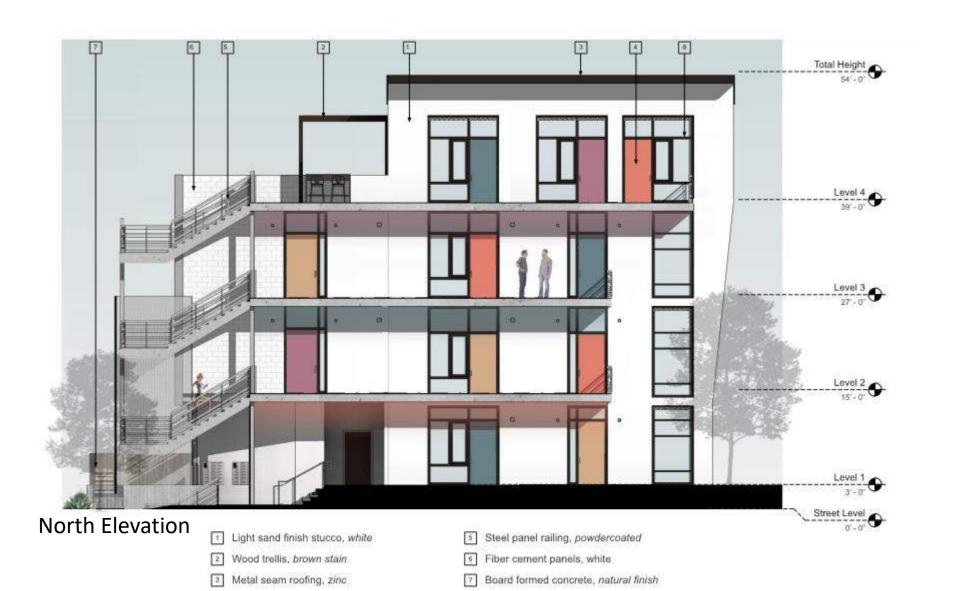

### North Elevation

- 7 Board formed concrete, natural finish
- 8 Recessed aluminum window, dark bronze
- 9 Recessed aluminum door, painted

- 10 Steel panel railing, powdercoated
- [1] Charred wood siding, brushed black finish
- 12 CMU wall, natural finish