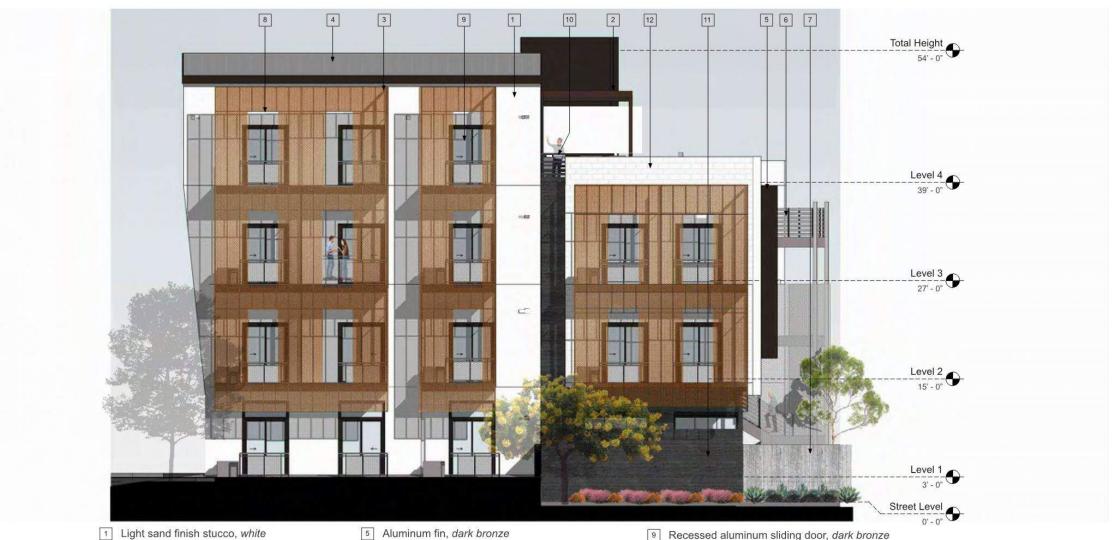

- - Wood trellis, stain
  - 3 Aluminum perforated screen, powdercoated
  - 4 Metal seam roofing, zinc

1 Light sand finish stucco, white

5 Aluminum fin, dark bronze

- Aluminum perforated screen, powdercoated
- Steel beam, paint
- Recessed aluminum window, dark bronze
- Recessed aluminum sliding door, dark bronze
- 10 Steel panel railing, powdercoated