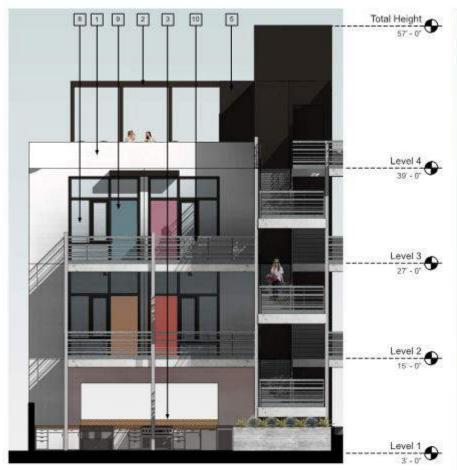

# FOR?

Housing Prices are outpacing wages

YIMBY-ism Yes in my back yard

 Stop building affordable housing. Start building housing that is affordable

Small Development

- 1 Light sand finish stucco, white
- 2 Wood trellis, brown stain
- 3 Aluminum perforated screen, powdercoated
- Metal seam roofing, zinc
- Dark sand finish stucco, Black Bean
- 6 Aluminum perforated screen, powdercoated
- 7 Board formed concrete, natural finish
- 8 Recessed aluminum window, dark bronze
- 9 Recessed aluminum sliding door, dark bronze
- Railing w/ charred wood, brushed black finish
- 11 Charred wood siding, brushed black finish
- 12 Fiber Cement panels, white

- 2 Wood trellis, brown stain
- 3 Aluminum perforated screen, powdercoated
- 4 Metal seam roofing, zinc

- 6 Aluminum perforated screen, powdercoated
- 7 Board formed concrete, natural finish
- 8 Recessed aluminum window, dark bronze

- 9 Recessed aluminum sliding door, dark bronze
- 10 Steel panel railing, powdercoated
- Charred wood siding, brushed black finish
- Fiber cement panels, white

4 Recessed aluminum door, painted

Recessed aluminum window, dark bronze