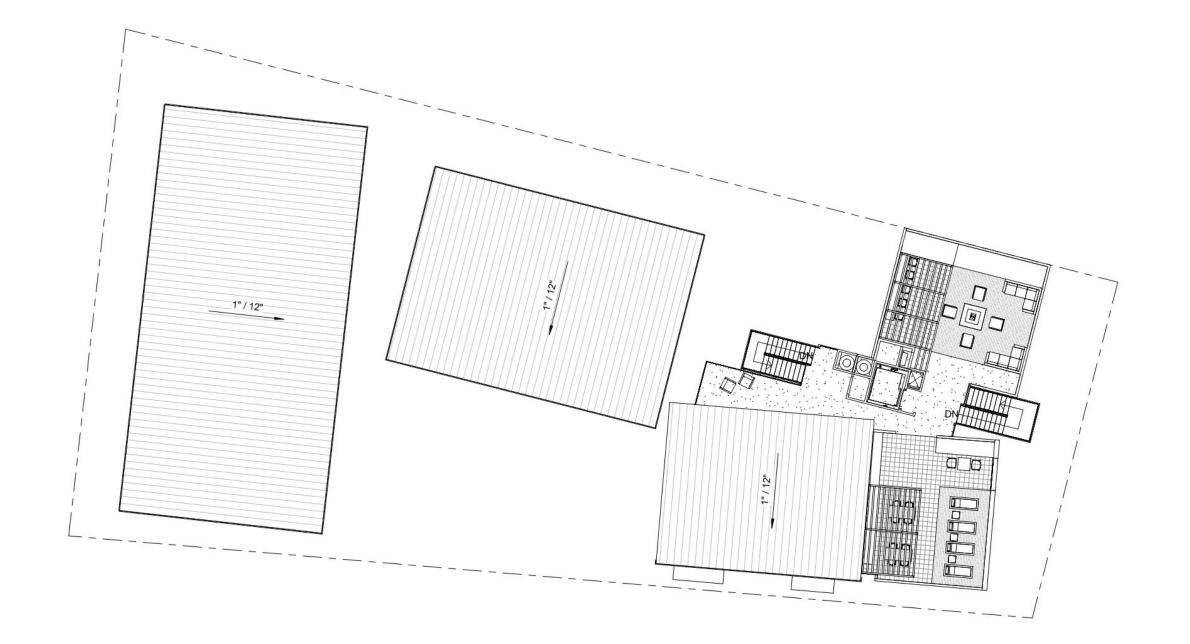

ated
- 4 Metal seam roofing, zinc

- 6 Aluminum perforated screen, powdercoated
- 7 Board formed concrete, natural finish
- 8 Recessed aluminum window, dark bronze

- 9 Recessed aluminum sliding door, dark bronze
- 10 Steel panel railing, powdercoated
- Charred wood siding, brushed black finish
- Fiber cement panels, white



4 Recessed aluminum door, painted

Recessed aluminum window, dark bronze



### **South Elevation**

- 1 Light sand finish stucco, white
- 2 Wood trellis, brown stain
- 3 Aluminum perforated screen, powdercoated
- 4 Metal seam roofing, zinc
- 5 Downspout, galvanized steel

- 6 Steel beam, paint
- 7 Recessed aluminum door, paint
- 8 Recessed aluminum window, dark bronze
- 9 Recessed aluminum sliding door, dark bronze
- 10 Steel panel railing, powdercoated



















**West Elevation** 

- 1 Light sand finish stucco, white
- 2 Wood trellis, brown stain
- 3 Aluminum perforated screen, powdercoated
- 4 Metal seam roofing, zinc
- 5 Dark sand finish stucco, Black Bean
- 6 Aluminum perforated screen, powdercoated



### North Elevation

- 7 Board formed concrete, natural finish
- 8 Recessed aluminum window, dark bronze
- 9 Recessed aluminum door, painted

- 10 Steel panel railing, powdercoated
- [1] Charred wood siding, brushed black finish
- 12 CMU wall, natural finish



South Elevation

- Light sand finish stucco, white
- 2 Wood trellis, brown stain
- 3 Aluminum perforated screen, powdercoated
- 4 Metal seam roofing, zinc
- 5 Downspout, galvanized steel



West Elevation

- Steel beam, paint
- Recessed aluminum door, paint
- Recessed aluminum windo