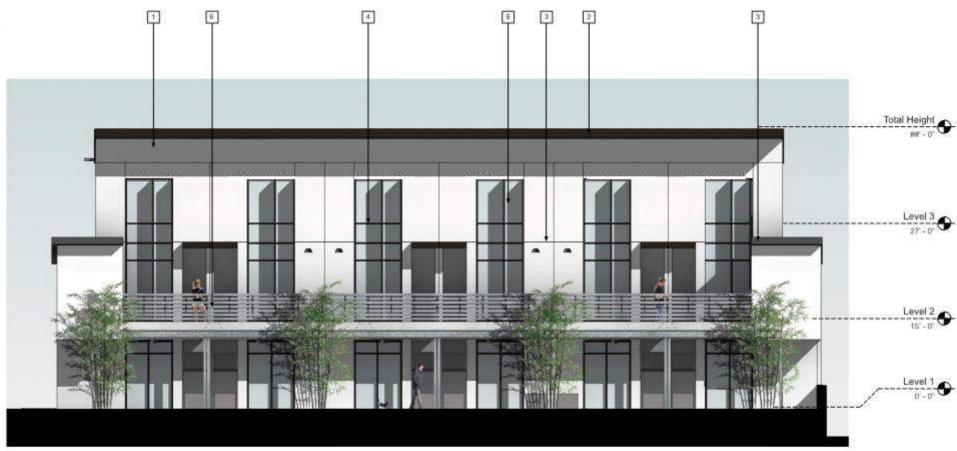

# FOR?

Housing Prices are outpacing wages

YIMBY-ism Yes in my back yard

 Stop building affordable housing. Start building housing that is affordable

Small Development

- 1 Light sand finish stucco, white
- 2 Wood trellis, brown stain
- 3 Aluminum perforated screen, powdercoated
- Metal seam roofing, zinc
- Dark sand finish stucco, Black Bean
- 6 Aluminum perforated screen, powdercoated
- 7 Board formed concrete, natural finish
- 8 Recessed aluminum window, dark bronze
- 9 Recessed aluminum sliding door, dark bronze
- Railing w/ charred wood, brushed black finish
- 11 Charred wood siding, brushed black finish
- 12 Fiber Cement panels, white

- 2 Wood trellis, brown stain
- 3 Aluminum perforated screen, powdercoated
- 4 Metal seam roofing, zinc

- 6 Aluminum perforated screen, powdercoated
- 7 Board formed concrete, natural finish
- 8 Recessed aluminum window, dark bronze

- 9 Recessed aluminum sliding door, dark bronze
- 10 Steel panel railing, powdercoated
- Charred wood siding, brushed black finish
- Fiber cement panels, white

4 Recessed aluminum door, painted

Recessed aluminum window, dark bronze