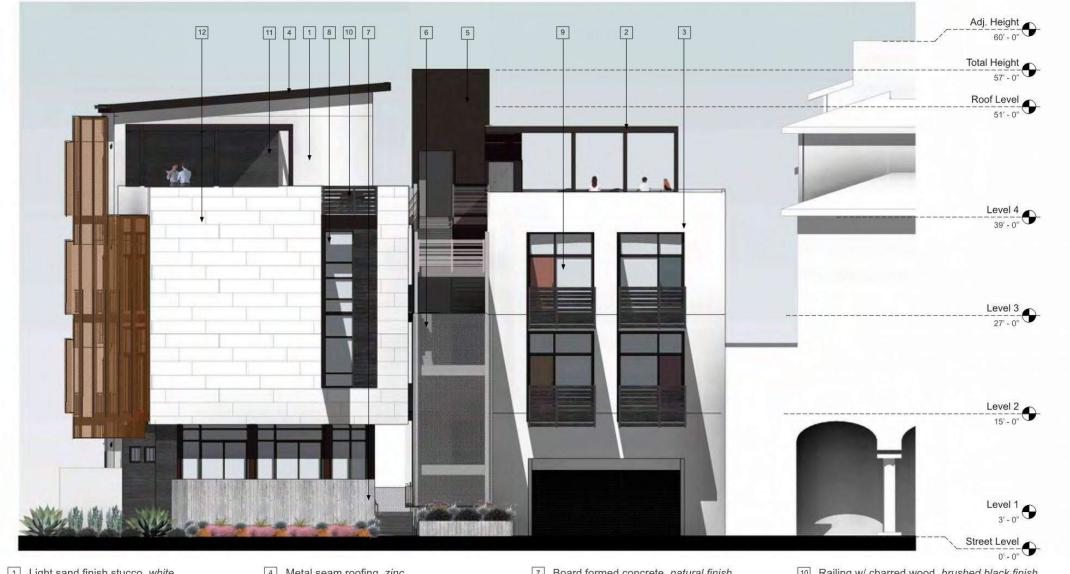

# FOR?

Housing Prices are outpacing wages

YIMBY-ism Yes in my back yard

 Stop building affordable housing. Start building housing that is affordable

Small Development

- 1 Light sand finish stucco, white
- 2 Wood trellis, brown stain
- 3 Aluminum perforated screen, powdercoated
- Metal seam roofing, zinc
- Dark sand finish stucco, Black Bean
- 6 Aluminum perforated screen, powdercoated
- 7 Board formed concrete, natural finish
- 8 Recessed aluminum window, dark bronze
- 9 Recessed aluminum sliding door, dark bronze
- Railing w/ charred wood, brushed black finish
- 11 Charred wood siding, brushed black finish
- 12 Fiber Cement panels, white