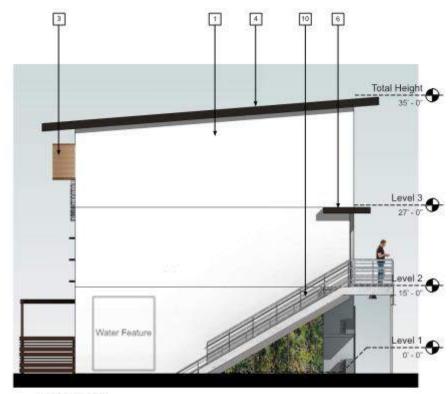

# FOR?

Housing Prices are outpacing wages

YIMBY-ism Yes in my back yard

 Stop building affordable housing. Start building housing that is affordable

Small Development

- 1 Light sand finish stucco, white
- 2 Wood trellis, brown stain
- 3 Aluminum perforated screen, powdercoated
- Metal seam roofing, zinc
- Dark sand finish stucco, Black Bean
- 6 Aluminum perforated screen, powdercoated
- 7 Board formed concrete, natural finish
- 8 Recessed aluminum window, dark bronze
- 9 Recessed aluminum sliding door, dark bronze
- Railing w/ charred wood, brushed black finish
- 11 Charred wood siding, brushed black finish
- 12 Fiber Cement panels, white

- 2 Wood trellis, brown stain
- 3 Aluminum perforated screen, powdercoated
- 4 Metal seam roofing, zinc

- 6 Aluminum perforated screen, powdercoated
- 7 Board formed concrete, natural finish
- 8 Recessed aluminum window, dark bronze