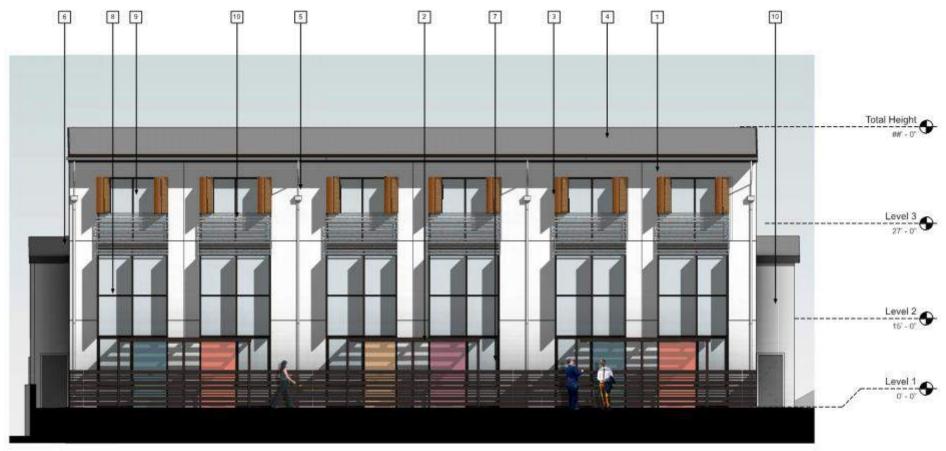

### North Elevation

- 1 Light sand finish stucco, white
- 2 Metal seam roofing, zinc
- 3 Steel beam, paint

- 4 Recessed aluminum window, dark bronze
- 5 Aluminum fin, dark bronze
- 6 Steel panel railing, powdercoated