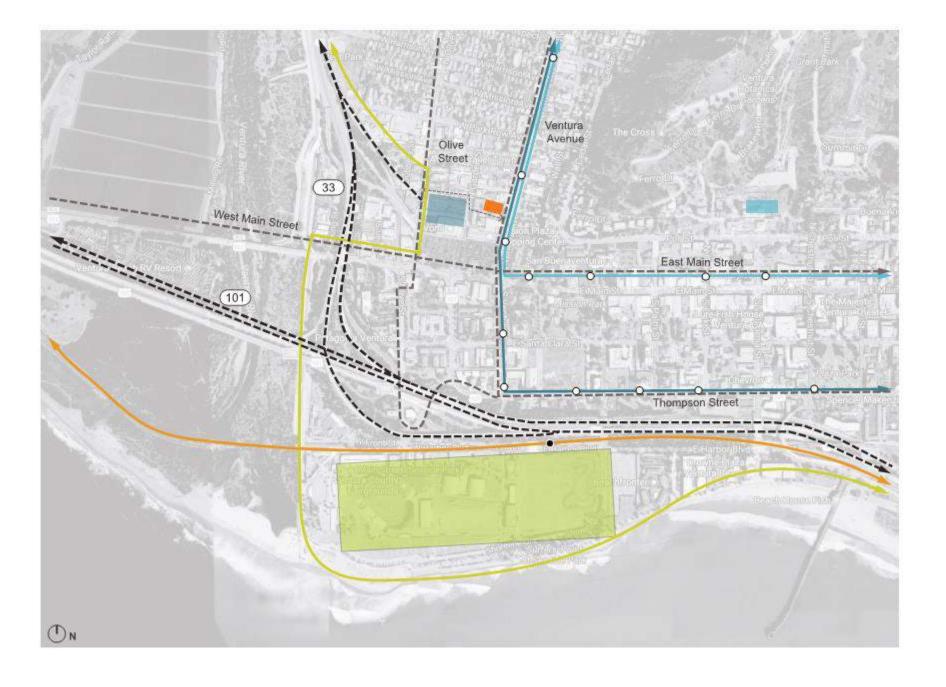

### LEGEND

- Project Site
- Shopping Center
- Fairgrounds
- City Hall
- ← - Freeway Traffic
- --- Major Vehicular Traffic
- Bus Route 16
- Bus Route 6
- Amtrak Route
- Bike Route
- O Bus Stop
- Amtrak Stop
- ←→ Access to Olive Street