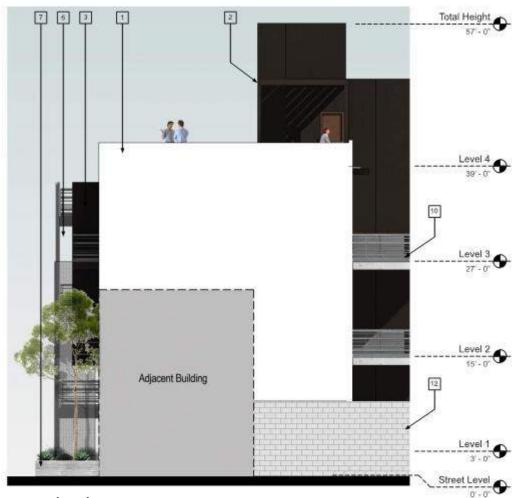

### **South Elevation**

- 1 Light sand finish stucco, white
- 2 Wood trellis, brown stain
- 3 Aluminum perforated screen, powdercoated
- 4 Metal seam roofing, zinc
- 5 Downspout, galvanized steel

- 6 Steel beam, paint
- 7 Recessed aluminum door, paint
- 8 Recessed aluminum window, dark bronze
- 9 Recessed aluminum sliding door, dark bronze
- 10 Steel panel railing, powdercoated

**West Elevation** 

- 1 Light sand finish stucco, white
- 2 Wood trellis, brown stain
- 3 Aluminum perforated screen, powdercoated
- 4 Metal seam roofing, zinc
- 5 Dark sand finish stucco, Black Bean
- 6 Aluminum perforated screen, powdercoated

### North Elevation

- 7 Board formed concrete, natural finish
- 8 Recessed aluminum window, dark bronze
- 9 Recessed aluminum door, painted

- 10 Steel panel railing, powdercoated
- [1] Charred wood siding, brushed black finish
- 12 CMU wall, natural finish

South Elevation

- Light sand finish stucco, white
- 2 Wood trellis, brown stain
- 3 Aluminum perforated screen, powdercoated
- 4 Metal seam roofing, zinc
- 5 Downspout, galvanized steel

West Elevation

- Steel beam, paint
- Recessed aluminum door, paint
- Recessed aluminum window, dark bronze
- Recessed aluminum sliding door, dark bronze
- Steel panel railing, powdercoated