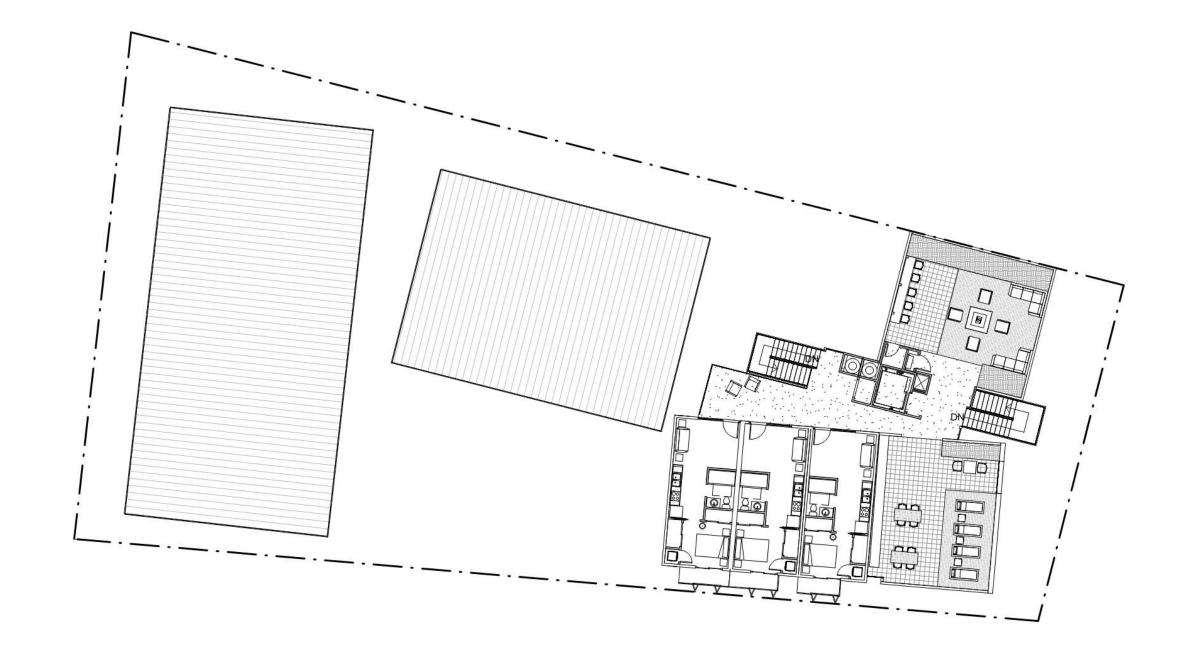

ercoated
- 4 Metal seam roofing, zinc

- 6 Aluminum perforated screen, powdercoated
- 7 Board formed concrete, natural finish
- 8 Recessed aluminum window, dark bronze

- 9 Recessed aluminum sliding door, dark bronze
- 10 Steel panel railing, powdercoated
- Charred wood siding, brushed black finish
- Fiber cement panels, white



4 Recessed aluminum door, painted

Recessed aluminum window, dark bronze



### **South Elevation**

- 1 Light sand finish stucco, white
- 2 Wood trellis, brown stain
- 3 Aluminum perforated screen, powdercoated
- 4 Metal seam roofing, zinc
- 5 Downspout, galvanized steel

- 6 Steel beam, paint
- 7 Recessed aluminum door, paint
- 8 Recessed aluminum window, dark bronze
- 9 Recessed aluminum sliding door, dark bronze
- 10 Steel panel railing, powdercoated



















**West Elevation** 

- 1 Light sand finish stucco, white
- 2 Wood trellis, brown stain
- 3 Aluminum perforated screen, powdercoated
- 4 Metal seam roofing, zinc
- 5 Dark sand finish stucco, Black Bean
- 6 Aluminum perforated screen, powdercoated



### North Elevation

- 7 Board formed concrete, natural finish
- 8 Recessed aluminum window, dark bronze
- 9 Recessed aluminum door, painted

- 10 Steel panel railing, powdercoated
- [1] Charred wood siding, brushed black finish
- 12 CMU wall, natural finish



South Elevation

- Light sand finish stucco, white
- 2 Wood trellis, brown stain
- 3 Aluminum perforated screen, powdercoated
- 4 Metal seam roofing, zinc
- 5 Downspout, galvanized steel



West Elevation

- Steel beam, paint
- Recessed aluminum door, paint
- Recessed aluminum w