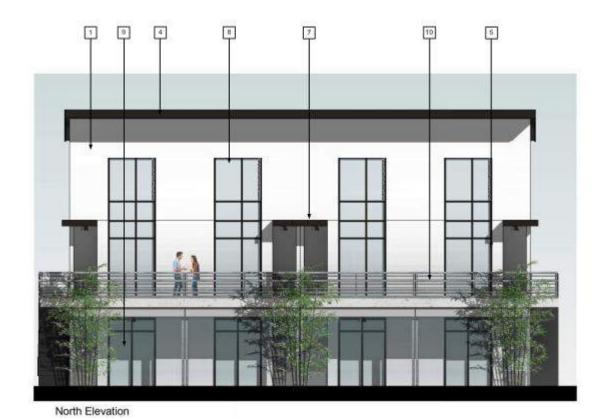

### North Elevation

- 7 Board formed concrete, natural finish
- 8 Recessed aluminum window, dark bronze
- 9 Recessed aluminum door, painted

- 10 Steel panel railing, powdercoated
- [1] Charred wood siding, brushed black finish
- 12 CMU wall, natural finish

### North Elevation

- 1 Light sand finish stucco, white
- 2 Metal seam roofing, zinc
- 3 Steel beam, paint

- 4 Recessed aluminum window, dark bronze
- 5 Aluminum fin, dark bronze
- 6 Steel panel railing, powdercoated