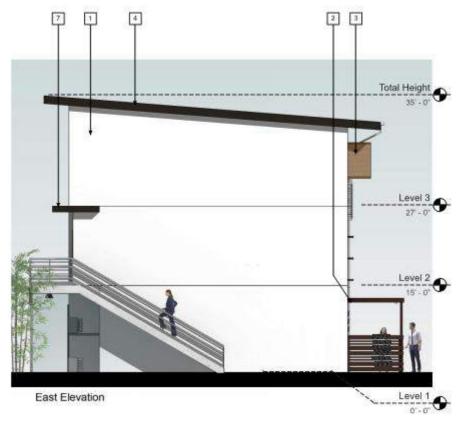

### **South Elevation**

- 1 Light sand finish stucco, white
- 2 Wood trellis, brown stain
- 3 Aluminum perforated screen, powdercoated
- 4 Metal seam roofing, zinc
- 5 Downspout, galvanized steel

- 6 Steel beam, paint
- 7 Recessed aluminum door, paint
- 8 Recessed aluminum window, dark bronze
- 9 Recessed aluminum sliding door, dark bronze
- 10 Steel panel railing, powdercoated

South Elevation

- Light sand finish stucco, white
- 2 Wood trellis, brown stain
- 3 Aluminum perforated screen, powdercoated
- 4 Metal seam roofing, zinc
- 5 Downspout, galvanized steel

West Elevation

- Steel beam, paint
- Recessed aluminum door, paint
- Recessed aluminum window, dark bronze
- Recessed aluminum sliding door, dark bronze
- Steel panel railing, powdercoated